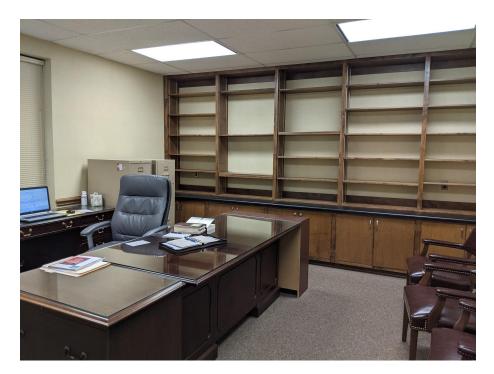

|  |
|                                  |                     |                            | ~Special Events                   |                              |  |
|                                  |                     |                            | ~Visitation                       |                              |  |
|                                  |                     |                            | ~Phone Tree                       |                              |  |

#### **Finances:**

| Fiscal Year 2020-2021 Annual Budget: | \$207,973.00 |
|--------------------------------------|--------------|
|                                      |              |

### Community Profile of 1.5 mile radius around the church:

# **Photo Gallery**

## Sanctuary:



### Pastoral Office:



## Adult Sunday School Classroom:



## Children's Sunday School Classrooms:







### Nurseries:







## Fellowship Hall/Kitchen: