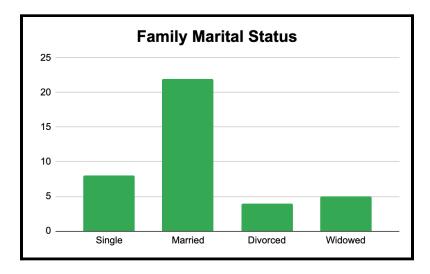

man</li> <li>Vice Chairman</li> <li>Secretary</li> <li>5 other members</li> </ul> </li> </ul> | <ul> <li>President         (Chairman of         Deacons)</li> <li>Vice-President         (Vice Chairman of         Deacons)</li> <li>Secretary (of         Deacons)</li> <li>Treasurer</li> </ul> | <ul> <li>Office     Administrator:     Vacant</li> <li>Custodian</li> <li>Worship Leader</li> <li>Pianist</li> <li>Organist</li> </ul> |  |  |  |  |

# Church Membership

| Total Membership         | 76 |
|--------------------------|----|
| Active                   | 57 |
| Inactive                 | 19 |
| Sunday School Enrollment | 75 |

### **Church Attendance:**

| Average Worship Service Attendance: | 45 |
|-------------------------------------|----|
| Average Sunday School Attendance:   | 42 |







| Organizational Team/Ministries   |                     |                            |                                   |                              |  |
|----------------------------------|---------------------|----------------------------|-----------------------------------|------------------------------|--|
| Worship Team                     | Discipleship Team   | Fellowship Team            | Missions & Outreach<br>Team       | Operations Team              |  |
| (Led by Worship Leader & Pastor) | (Led by Deacon)     | (Led by Deacon)            | (Led by Vice Chairman of Deacons) | (Led by Chairman of Deacons) |  |
| ~Praise Team                     | ~Sunday School      | ~Kitchen                   | ~Missions                         | ~Pastor Search Team          |  |
| ~Cho