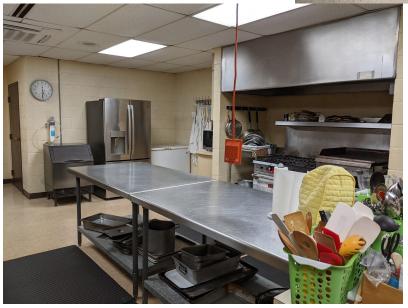

|  |
|                                  |                     |                            | ~Visitation                       |                              |  |
|                                  |                     |                            | ~Phone Tree                       |                              |  |

#### **Finances:**

| Fiscal Year 2020-2021 Annual Budget: | \$207,973.00 |
|--------------------------------------|--------------|
|                                      |              |

### Community Profile of 1.5 mile radius around the church:

# **Photo Gallery**

## Sanctuary:



### Pastoral Office:



## Adult Sunday School Classroom:



## Children's Sunday School Classrooms:







### Nurseries:







## Fellowship Hall/Kitchen: