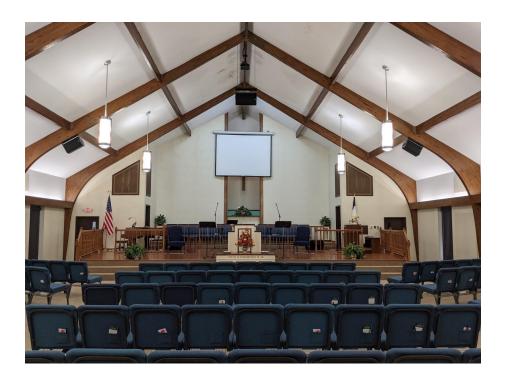

|                              |  |
|                                  |                     |                            | ~Special Events                   |                              |  |
|                                  |                     |                            | ~Visitation                       |                              |  |
|                                  |                     |                            | ~Phone Tree                       |                              |  |

#### **Finances:**

| Fiscal Year 2020-2021 Annual Budget: | \$207,973.00 |
|--------------------------------------|--------------|
|                                      |              |

### Community Profile of 1.5 mile radius around the church:

# **Photo Gallery**

## Sanctuary:



### Pastoral Office:



## Adult Sunday School Classroom:



## Children's Sunday School Classrooms:







### Nurseries:







## Fellowship Hall/Kitchen: