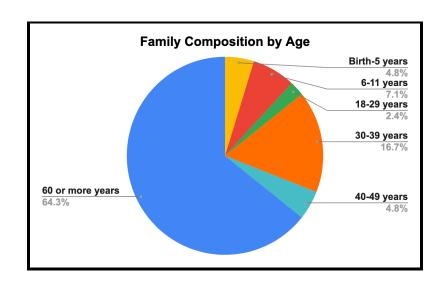

irman</li> <li>Vice Chairman</li> <li>Secretary</li> <li>5 other members</li> </ul> </li> </ul> | <ul> <li>President         (Chairman of         Deacons)</li> <li>Vice-President         (Vice Chairman of         Deacons)</li> <li>Secretary (of         Deacons)</li> <li>Treasurer</li> </ul> | <ul> <li>Office     Administrator:     Vacant</li> <li>Custodian</li> <li>Worship Leader</li> <li>Pianist</li> <li>Organist</li> </ul> |  |  |  |  |

# Church Membership

| Total Membership         | 76 |
|--------------------------|----|
| Active                   | 57 |
| Inactive                 | 19 |
| Sunday School Enrollment | 75 |

### **Church Attendance:**

| Average Worship Service Attendance: | 45 |
|-------------------------------------|----|
| Average Sunday School Attendance:   | 42 |







| Organizational Team/Ministries   |                     |                            |                                   |                              |  |
|----------------------------------|---------------------|----------------------------|-----------------------------------|------------------------------|--|
| Worship Team                     | Discipleship Team   | Fellowship Team            | Missions & Outreach<br>Team       | Operations Team              |  |
| (Led by Worship Leader & Pastor) | (Led by Deacon)     | (Led by Deacon)            | (Led by Vice Chairman of Deacons) | (Led by Chairman of Deacons) |  |
| ~Praise Team                     | ~Sunday School      | ~Kitchen                   | ~Missions                         | ~Pastor Search Team          |  |
| ~C