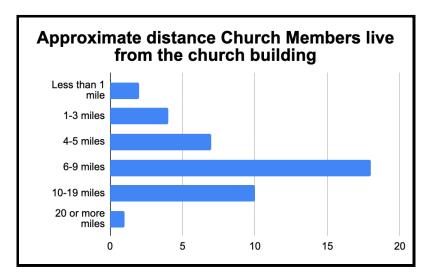

n</li> <li>Vice Chairman</li> <li>Secretary</li> <li>5 other members</li> </ul> </li> </ul> | <ul> <li>President         (Chairman of         Deacons)</li> <li>Vice-President         (Vice Chairman of         Deacons)</li> <li>Secretary (of         Deacons)</li> <li>Treasurer</li> </ul> | <ul> <li>Office     Administrator:     Vacant</li> <li>Custodian</li> <li>Worship Leader</li> <li>Pianist</li> <li>Organist</li> </ul> |  |  |  |  |

# Church Membership

| Total Membership         | 76 |
|--------------------------|----|
| Active                   | 57 |
| Inactive                 | 19 |
| Sunday School Enrollment | 75 |

### **Church Attendance:**

| Average Worship Service Attendance: | 45 |
|-------------------------------------|----|
| Average Sunday School Attendance:   | 42 |







| Organizational Team/Ministries   |                     |                            |                                   |                              |  |
|----------------------------------|---------------------|----------------------------|-----------------------------------|------------------------------|--|
| Worship Team                     | Discipleship Team   | Fellowship Team            | Missions & Outreach<br>Team       | Operations Team              |  |
| (Led by Worship Leader & Pastor) | (Led by Deacon)     | (Led by Deacon)            | (Led by Vice Chairman of Deacons) | (Led by Chairman of Deacons) |  |
| ~Praise Team                     | ~Sunday School      | ~Kitchen                   | ~Missions                         | ~Pastor Search Team          |  |
| ~Choir