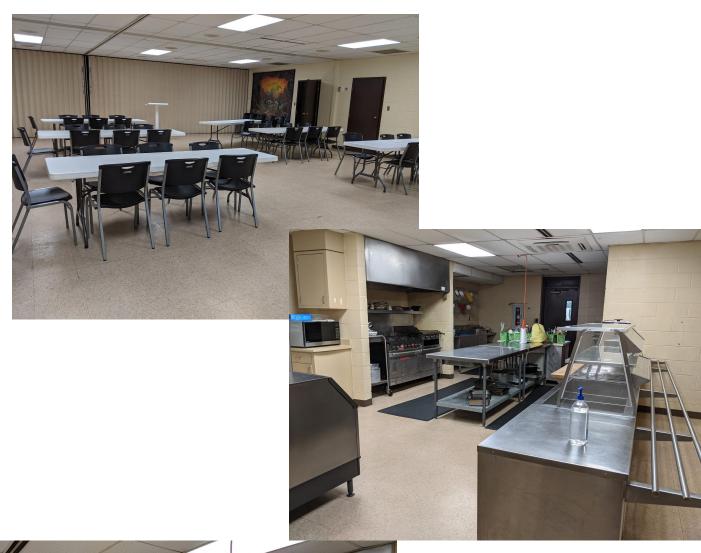

|                              |  |
|                                  |                     |                            | ~Visitation                       |                              |  |
|                                  |                     |                            | ~Phone Tree                       |                              |  |

#### **Finances:**

| Fiscal Year 2020-2021 Annual Budget: | \$207,973.00 |
|--------------------------------------|--------------|
|                                      |              |

### Community Profile of 1.5 mile radius around the church:

# **Photo Gallery**

## Sanctuary:



### Pastoral Office:



## Adult Sunday School Classroom:



## Children's Sunday School Classrooms:







### Nurseries:







## Fellowship Hall/Kitchen: